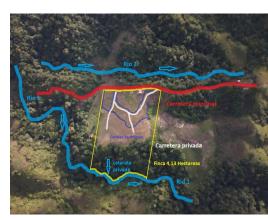

## **Property Description**

This stunning property, located at an altitude of 960 meters above sea level, offers an exceptional mountain climate with temperatures ranging from 15-18°C at night to 21-27°C during the day. Bordered by a pure mountain river with a private waterfall, this fenced estate is designed with terraces, providing multiple levels for paths and drainage channels. With electricity supplied by an exclusive 50 kW transformer, the property features a small house, originally intended for guests or workers, with unfinished interiors and exteriors. Additionally, there's a workshop/storage space for added versatility. Sourced directly from a mountain river or spring, the property's water supply is pure and free from chlorine or chemicals. Surrounded by evergreen flora and fauna, the estate offers a tranquil and secure environment without the disturbance of constant neighbors. Boasting internet access via fiber optic cable, this property offers a reliable connection amid lush nature.