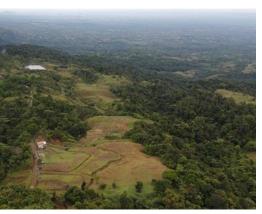

## **Property Description**

This stunning property, located at an altitude of 960 meters above sea level, offers an exceptional mountain climate with temperatures ranging from 15-18°C at night to 21-27°C during the day. Bordered by a pure mountain river with a private waterfall, this fenced estate is designed with terraces, providing multiple levels for paths and drainage channels. With electricity supplied by an exclusive 50 kW transformer, the property features a small house, originally intended for guests or workers, with unfinished interiors and exteriors. Additionally, there's a workshop/storage space for added versatility. Sourced directly from a mountain river or spring, the property's water supply is pure and free from chlorine or chemicals. Surrounded by evergreen flora and fauna, the estate offers a tranquil and secure environment without the disturbance of constant neighbors. Boasting internet access via fiber optic cable, this property offers a reliable connection amid lush nature.