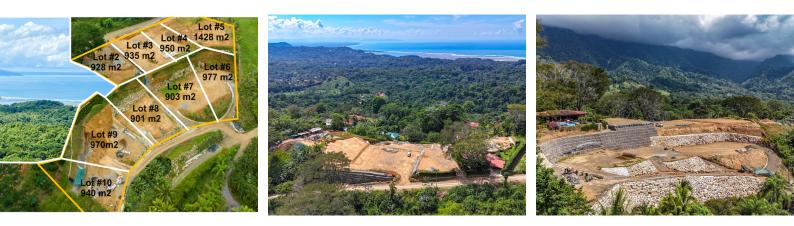

# 9 Lots with Spectacular Ocean and Mountain View Starting from \$239K

**\$2,411,000** ID: 20624

## **Property Description**

A unique jewel in the hills above Ojochal, just a 5-minute drive from the heart of the bustling town. This wonderful one-ofa-kind property amazes with jaw-dropping views – both ocean and mountain vistas stretch in all directions! Located in Ojochal's Phase 5 development, this property is just minutes away from the rapidly growing jungle town where you will find outstanding world-class restaurants, pubs and cafes, spas and yoga retreats, a recently opened gym with a loop pool, tennis court and pickleball, deli, pharmacy, supermarkets, hardware shops, medical and dental clinics, law offices, a gas station and MUCH MORE! The bustle and amenities of Ojochal are just down the hill but your neighbourhood is quiet and serene, perched on ocean-facing hills and enveloped in the tranquillity and nature that Costa Rica is famous for. In front of you is the Pacific Ocean and behind are the coastal mountains which rise steeply to 1,300 meters (4,300 ft) – they are often enshrouded with mist and dancing clouds and, after a rainfall, huge waterfalls come into view.