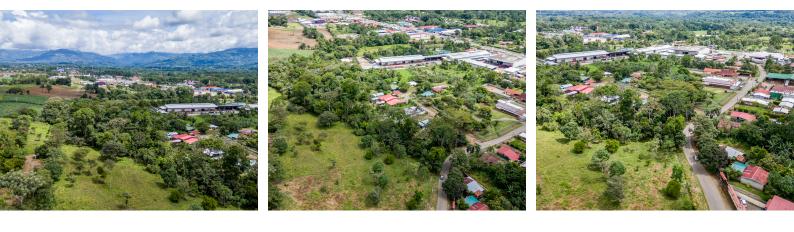

## **Commercial/Residential Lot 3.6 acres of Well Located Land**

**\$1,000,000** ID: 19999

오 Perez Zeledon, San Jose

Property Type: Land
Size: 14706 sq m
3.63 Acres

- Status: Active/Published
- Close To Shops
- Mountain View

## **Property Description**

This 3.6-acre commercial property offers a world of possibilities in the heart of Pérez Zeledón, Costa Rica. Nestled in a vibrant commercial area, its strategic position places it a mere 500 meters from the Pan-American Highway and in close proximity to major retail outlets, including Walmart and multiple supermarkets. Additionally, a local mall adds to the convenience of this location. This commercial land is priced way below the market value giving the new owners the opportunity to gain great margins on this investment, the market value for properties similar to this one average to \$250 per square meter, this one is only \$68. Whether you envision a government building, call center offices, or have other business ideas in mind, this versatile property provides a canvas for your vision. With its easy accessibility and regular land layout, you have the flexibility to create the business space you desire.