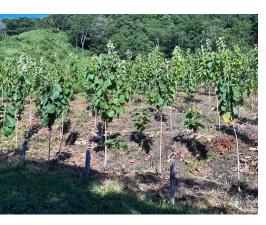

## **Property Description**

Teak Farm located in Nambi, in a transit area between Santa Cruz and Nicoya. It spans approximately 203 hectares and boasts 15 hectares of established plantations. Conveniently situated just 1.6 kilometers from Nambi's central area, close to a small basic health care clinic and a convenience store. The farm is surrounded by agricultural and forestry farms, pastures, and secondary forests within a 500-meter radius.