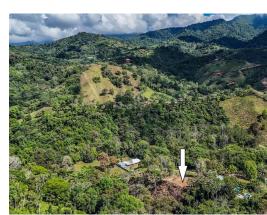

## **Property Description**

In our neighbourhood, easy access and near total tranquility usually don't mix - not in the red-hot real estate market of Costa Ballena.BUT there are still a few hidden gems where you can find a peaceful, quiet and nature-infused environment hidden from the hassle and bustle but just a few minutes' drive away from all the services, amenities and attractions you can imagine. Such is the case with this piece of land, located in the quiet community of TRES RIOS right next door to the tourist and expat hub of OJOCHAL. This lot fronts a paved public road and is accessed via a nicely prepared internal driveway. A steady but not too steep drive will bring you to the first plantel, located on your right about ½ way up to the top of the hill. Continuing up, the driveway swings to the left and terminates at the second plantel which stretches across the hilltop. The plantels are flat and offer beautiful views of the surrounding hills, jungles and the coastal mountains which rise up to 1,300 metres (4,300 feet) above the Pacific shores.