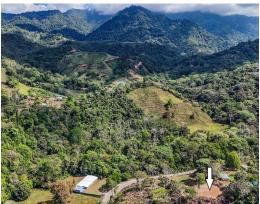

## **Property Description**

In our neighbourhood, easy access and near total tranquility usually don't mix - not in the red-hot real estate market of Costa Ballena.BUT there are still a few hidden gems where you can find a peaceful, quiet and nature-infused environment hidden from the hassle and bustle but just a few minutes' drive away from all the services, amenities and attractions you can imagine. Such is the case with this piece of land, located in the quiet community of TRES RIOS right next door to the tourist and expat hub of OJOCHAL. This lot fronts a paved public road and is accessed via a nicely prepared internal driveway. A steady but not too steep drive will bring you to the first plantel, located on your right about ½ way up to the top of the hill. Continuing up, the driveway swings to the left and terminates at the second plantel which stretches across the hilltop. The plantels are flat and offer beautiful views of the surrounding hills, jungles and the coastal mountains which rise up to 1,300 metres (4,300 feet) above the Pacific shores.