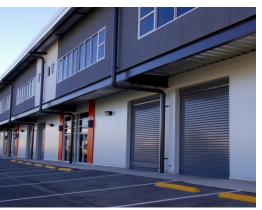

## **Property Description**

Conveniently located meters from Route 147 Radial Santa Ana Lindora. This warehouse is located in a multi-use complex of 20 warehouses. The warehouse has an area of 282 m 2 (200 m2 on the first level and 82 m2 of mezzanine) and includes 2 bathrooms. The warehouse has a frontage of 10 meters, perfect for your wholesale business showroom. The structure has a height of 6 meters, is constructed with steel frames and their enclosures are lightweight walls to allow flexibility and exploitation of spaces. Security booth, perimeter wall, area for loading and unloading of containers, waste water treatment plant and ample parking, three-phase and conventional electrical system, excellent lighting and ventilation. Rent is \$2800 plus IVA (includes maintenance fee). Shown by appointment only. Available May, 2024. Bodega en alquiler en la zona de Santa Ana-Belén 20968 Convenientemente ubicado a metros de la Ruta 147 Radial Santa Ana Lindora.