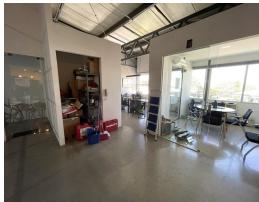

## **Property Description**

Conveniently located meters from Route 147 Radial Santa Ana Lindora. This warehouse is located in a multi-use complex of 20 warehouses. The warehouse has an area of 282 m 2 (200 m2 on the first level and 82 m2 of mezzanine) and includes 2 bathrooms. The warehouse has a frontage of 10 meters, perfect for your wholesale business showroom. The structure has a height of 6 meters, is constructed with steel frames and their enclosures are lightweight walls to allow flexibility and exploitation of spaces. Security booth, perimeter wall, area for loading and unloading of containers, waste water treatment plant and ample parking, three-phase and conventional electrical system, excellent lighting and ventilation. Rent is \$2800 plus IVA (includes maintenance fee). Shown by appointment only. Available May, 2024. Bodega en alquiler en la zona de Santa Ana-Belén 20968 Convenientemente ubicado a metros de la Ruta 147 Radial Santa Ana Lindora.