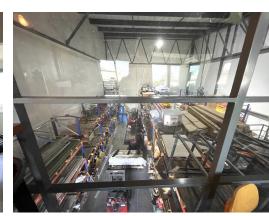

## **Property Description**

Conveniently located meters from Route 147 Radial Santa Ana Lindora. This warehouse is located in a multi-use complex of 20 warehouses. The warehouse has an area of 282 m 2 (200 m2 on the first level and 82 m2 of mezzanine) and includes 2 bathrooms. The warehouse has a frontage of 10 meters, perfect for your wholesale business showroom. The structure has a height of 6 meters, is constructed with steel frames and their enclosures are lightweight walls to allow flexibility and exploitation of spaces. Security booth, perimeter wall, area for loading and unloading of containers, waste water treatment plant and ample parking, three-phase and conventional electrical system, excellent lighting and ventilation. Rent is \$2800 plus IVA (includes maintenance fee). Shown by appointment only. Available May, 2024. Bodega en alquiler en la zona de Santa Ana-Belén 20968 Convenientemente ubicado a metros de la Ruta 147 Radial Santa Ana Lindora.